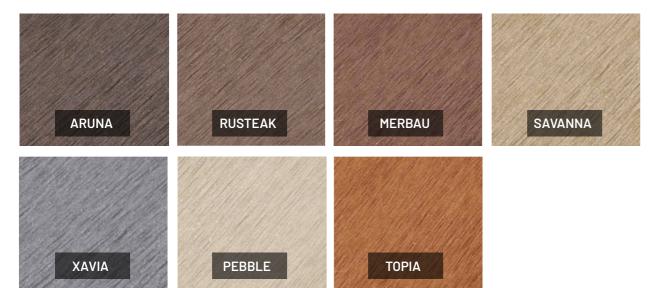

Extruded aluminium profiles make up the structural skeleton of the Lifespan<sup>TM</sup> beams. The subsequent co-extrusion of a layer of Eva-tech<sup>TM</sup> composite with an adhesive furnishes these beams with a protective and natural aesthetic finish.

- 1 Aluminium core
- 2 Engineered flexible adhesive
- Outer protective composite coating (Eva-tech® surface technology)

10 year warranty against scratching, fading and biodeterioration.

Lifespan<sup>TM</sup> has been designed to meet industrial norms, however, building codes and standards may differ between jurisdiction or countries, be sure to consult your local building codes when using Lifespan<sup>TM</sup>.