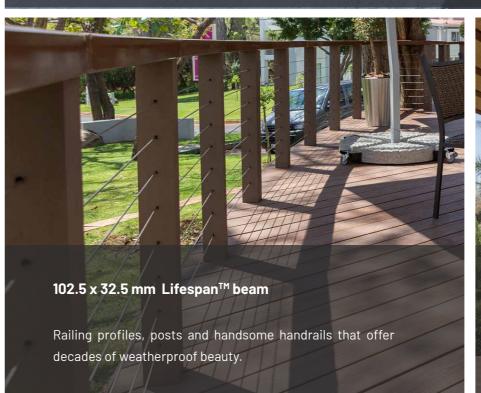

 $\label{eq:Dimensions: 100 x 30 mm (5,800 mm lengths)} \mbox{Weight: } 1.31 \mbox{kg/m}$ 

**Dimensions:** 150 x 50 mm (5,800 mm lengths) **Weight:** 3.30 kg/m

**Dimensions:**  $50 \times 30 \text{ mm}$  (5,800 mm lengths) **Weight:** 0.79 kg/m