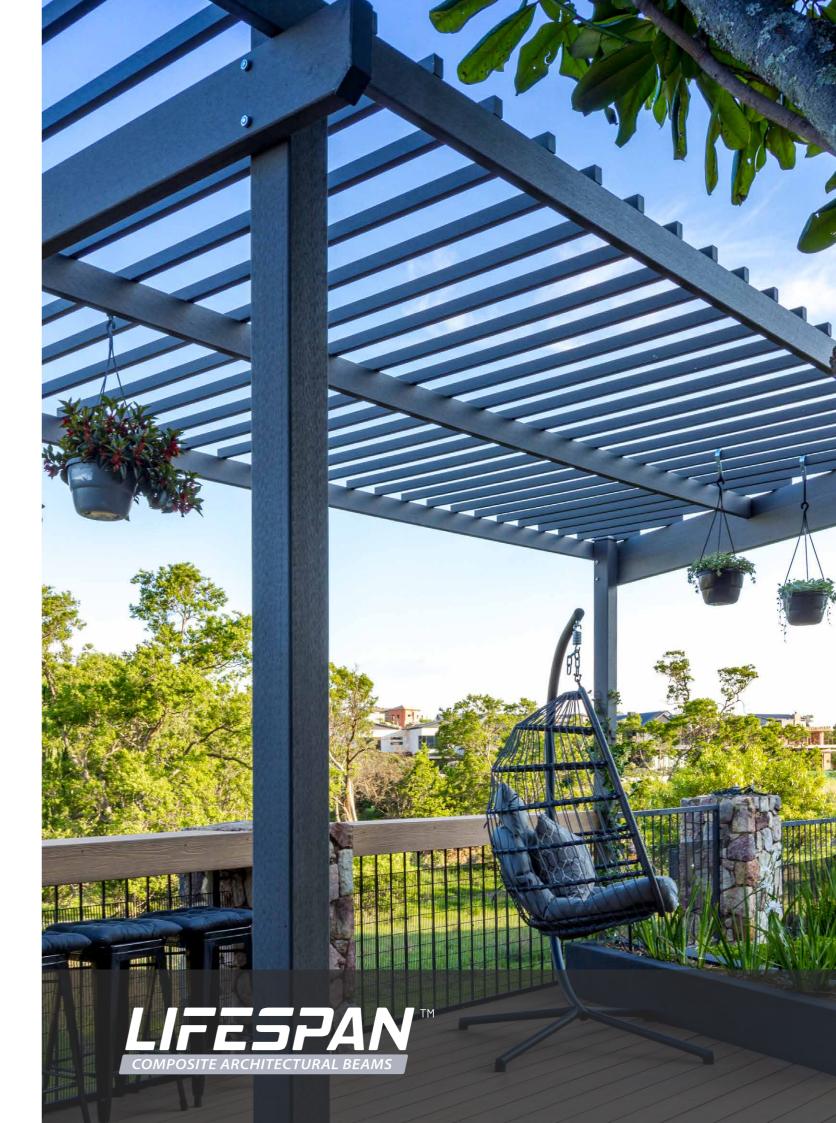

Lifespan™ is highly versatile and offers long lasting and eco-friendly alternatives for pergolas, cladding, screening, railing and other decorative architectural showpieces.

# BAMBOO COMPOSITE BEAMS WITH PURPOSE

Lifespan<sup>TM</sup> beams add style and functionality in a diverse range of applications. Enjoy the shade and privacy of a pergola or screen, or enhance the appeal of your home exterior with beams that give the look of wood without the maintenance hassles. The versatility of Lifespan<sup>TM</sup> decorative architectural beams is matched only by its beauty.

**PERGOLAS** 

PRIVACY SCREENS

CLADDING & SOFFITS

DECORATIVE ARCHITECTURE

# Why choose Lifespan™

Lifespan™ architectural beams offer design versatility and unrivaled span thanks to their specilaised aluminium core that makes for easier installation at height. The outer coating of low-maintenance bamboo composite resists biodegradation, corrosion, insects, and harsh weather, and offers built-in UV protection for beautiful durability. Enjoy the look of timber beams without the upkeep.