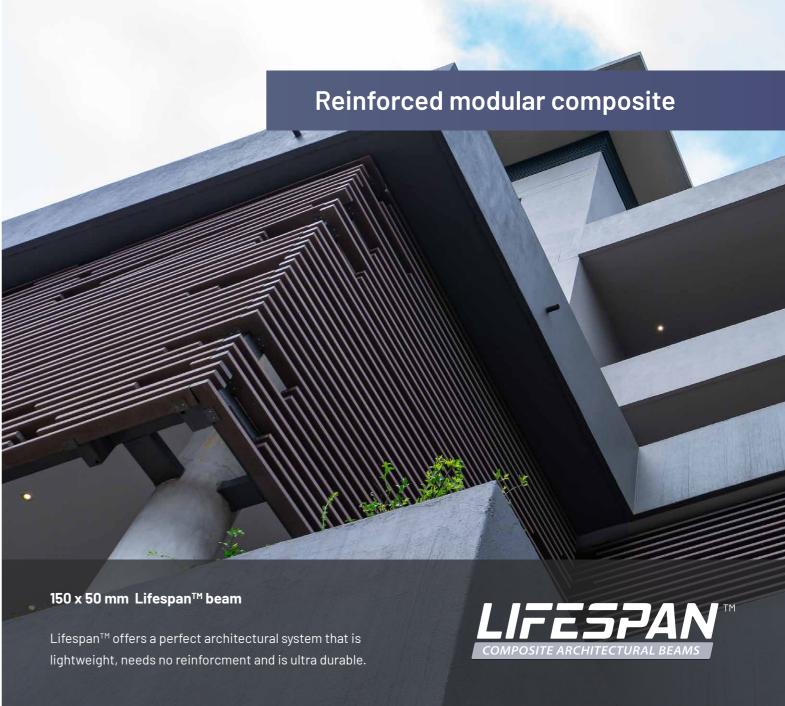

# **UNPRECEDENTED SPAN**

The Lifespan™ aluminum skeleton significantly enhances dimensional and flexural stability. A modified co-polymer adhesive incorporated in a tri-extrusion process ensures robust bonds between the different elements. The cap, our engineered composite, is available in Eva-tech® surface technology and completes the system providing an aesthetic finish, resistant to severe climatic and biodeterioration conditions.

 $\label{eq:Dimensions: 100 x 30 mm (5,800 mm lengths)} \mbox{Weight: } 1.31 \mbox{kg/m}$ 

**Dimensions:** 150 x 50 mm (5,800 mm lengths) **Weight:** 3.30 kg/m

**Dimensions:**  $50 \times 30 \text{ mm}$  (5,800 mm lengths) **Weight:** 0.79 kg/m