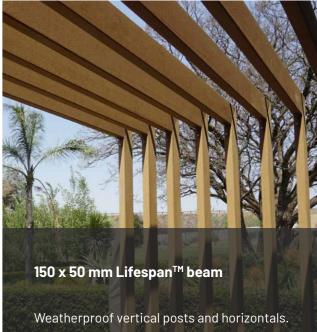

 $\label{eq:Dimensions: 100 x 30 mm (5,800 mm lengths)} \mbox{Weight: } 1.31 \mbox{kg/m}$ 

**Dimensions:** 150 x 50 mm (5,800 mm lengths) **Weight:** 3.30 kg/m

**Dimensions:**  $50 \times 30 \text{ mm}$  (5,800 mm lengths) **Weight:** 0.79 kg/m