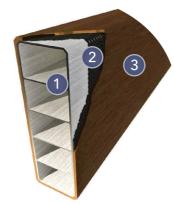

Extruded aluminium profiles make up the structural skeleton of the Lifespan<sup>TM</sup> beams. The subsequent co-extrusion of a layer of Eva-tech<sup>TM</sup> composite with an adhesive furnishes these beams with a protective and natural aesthetic finish.

# **UNPRECEDENTED SPAN**

The Lifespan™ aluminum skeleton significantly enhances dimensional and flexural stability. A modified co-polymer adhesive incorporated in a tri-extrusion process ensures robust bonds between the different elements. The cap, our engineered composite, is available in Eva-tech® surface technology and completes the system providing an aesthetic finish, resistant to severe climatic and biodeterioration conditions.

- 1 Aluminium core
- 2 Engineered flexible adhesive
- Outer protective composite coating (Eva-tech® surface technology)

10 year warranty against scratching, fading and biodeterioration.

Lifespan<sup>TM</sup> has been designed to meet industrial norms, however, building codes and standards may differ between jurisdiction or countries, be sure to consult your local building codes when using Lifespan<sup>TM</sup>.